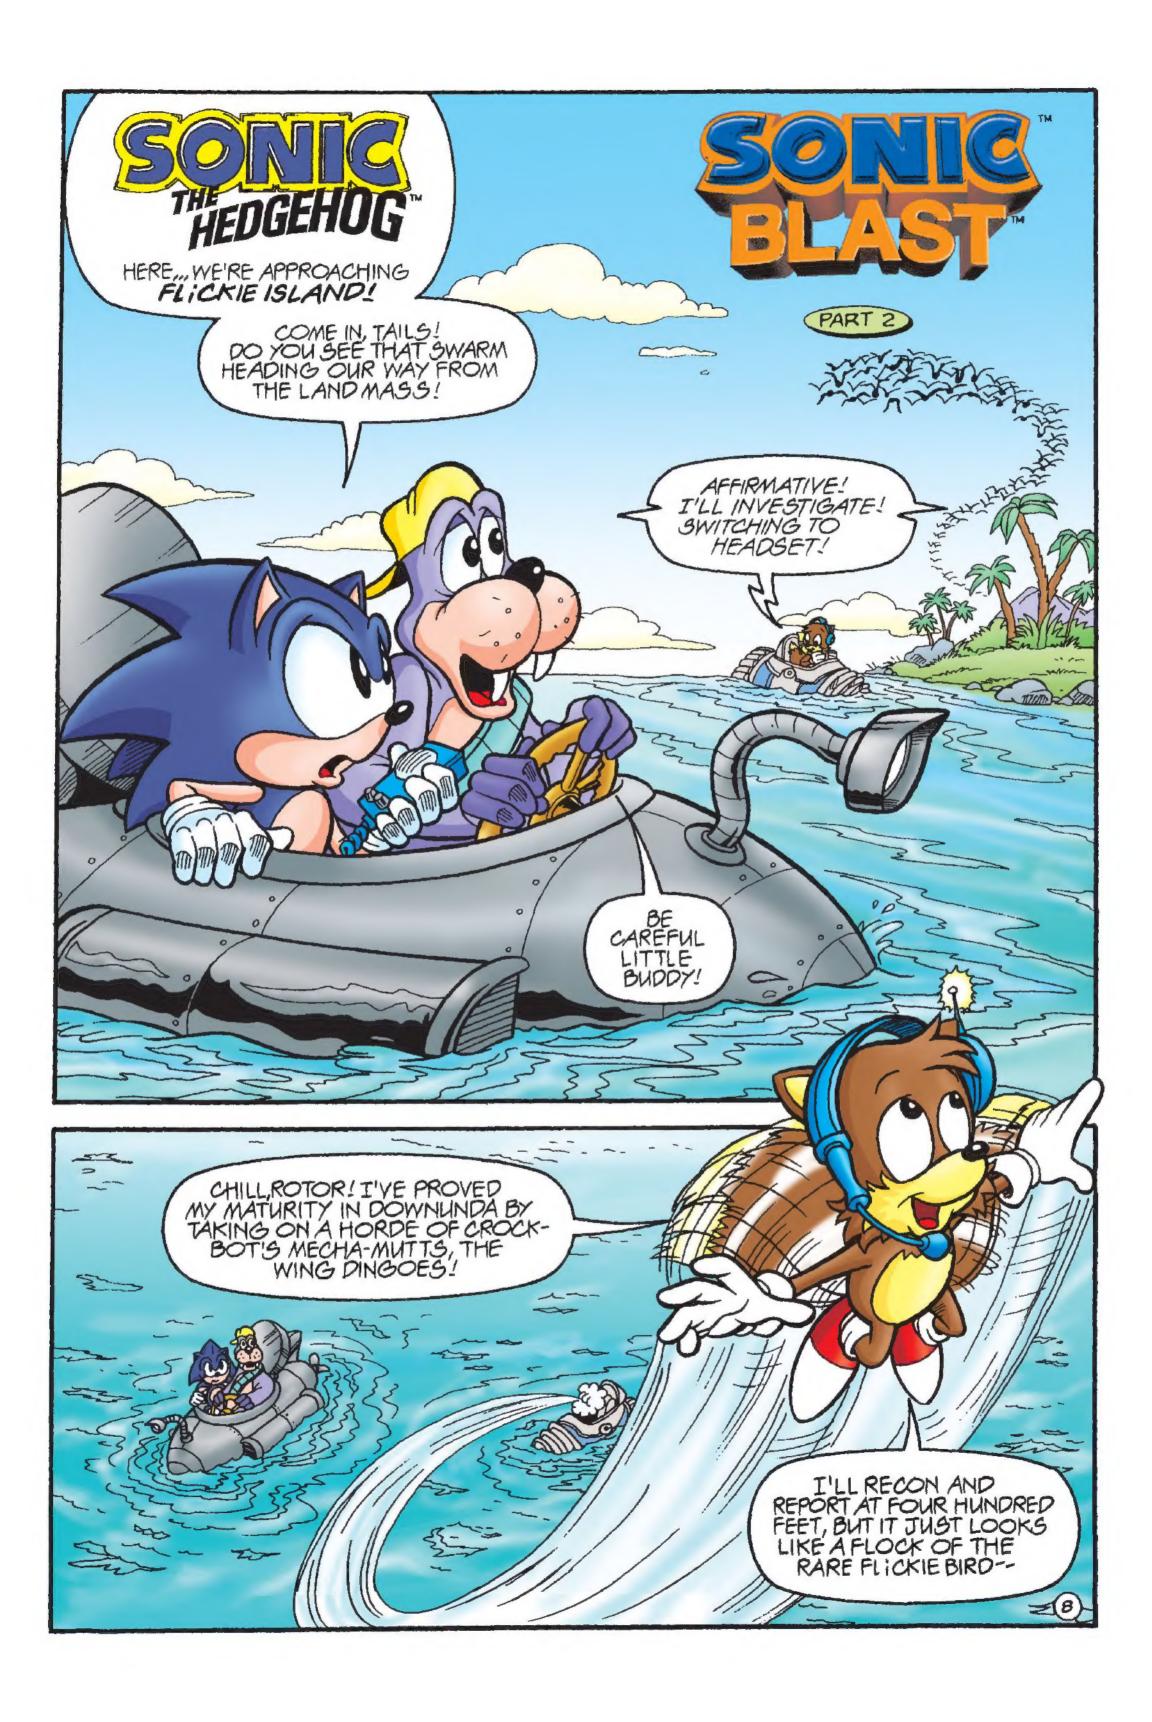

in his day—alternate universes, surreal zones\* para-cosmic realities and much more, But none of these could have prepared him for the weirdest one of all... on flielie Island

Remote and uncivilized, the tiny atoll's unspoiled environment houses more than just the planet Mobius' most endangered aviary species, the Flickie Bird. The island also contains the secret gateway to the ultimate zone.

The Flickie Zone!

Unfortunately for the inhabitants of the planet Mobius.

the evil **Doctor Ivo Robotnik** has detected this unusual location.

He intends to plunder flickie Island's natural resources to

fuel his own nefarious schemes.